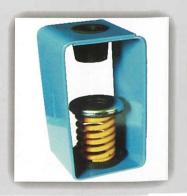

### SPRING HANGERS

Available Steel powered coated housing with rubber cup for prevention of vibration being transmitted to the building structure from the equipment to be suspended. Springs available in steel with Different coloured spring for different load capacity. Available in load capacity 50 kgs to 1000 kgs.

# **RUBBER & SPRING HANGER**

Available Steel powered coated housing with rubber cup for prevention of vibration being transmitted to the building structure from the equipment to be suspended. Springs available in steel with Different coloured spring for different load capacity. Available in load capacity 50 kgs to 1000 kgs