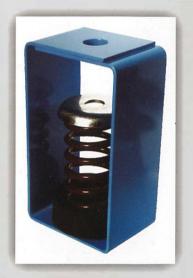

### SPRING HANGERS

Available Steel powered coated housing with rubber cup for prevention of vibration being transmitted to the building structure from the equipment to be suspended. Springs available in steel with Different coloured spring for different load capacity. Available in load capacity 50 kgs to 1000 kgs.

# **RUBBER & SPRING HANGER**

Available Steel powered coated housing with rubber cup for prevention of vibration being transmitted to the building structure from the equipment to be suspended. Springs available in steel with Different coloured spring for different load capacity. Available in load capacity 50 kgs to 1000 kgs