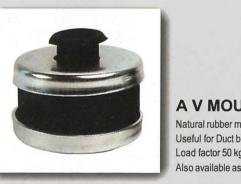

### A V MOUNT

Natural rubber mount with two steel caps for equal load distribution. Useful for Duct brackets, Channels, Threaded rods. Load factor 50 kgs with 8 mm deflection at full load. Also available as per your requirement