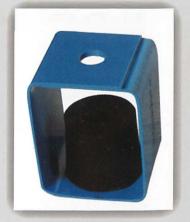

### SPRING HANGERS

Available Steel powered coated housing with rubber cup for prevention of vibration being transmitted to the building structure from the equipment to be suspended. Springs available in steel with Different coloured spring for different load capacity. Available in load capacity 50 kgs to 1000 kgs.

# **RUBBER & SPRING HANGER**

Available Steel powered coated housing with rubber cup for prevention of vibration being transmitted to the building structure from the equipment to be suspended. Springs available in steel with Different coloured spring for different load capacity. Available in load capacity 50 kgs to 1000 kgs