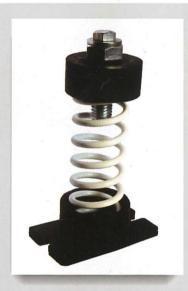

## SPRING MOUNTS

Available in rectangular or round cup with extended base for stable installation. Available in HVAC equipments and mechanical equipments. Springs available in steel with Different coloured spring for different load capacity. Available in load capacity 100 kgs to 1000 kgs with defalcations of 25 mm