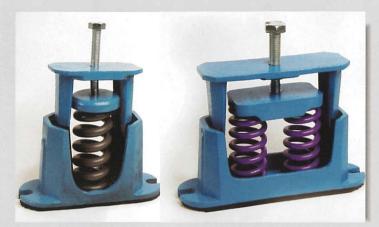

## HOUSING SPRING MOUNT

Available in Single or Double Spring version with mount as per the requirement. Body in cast iron casting with Spring in Steel Zinc Electro plated or powder coated. Different coloure spring for different load capacity for easy selection. Available with leveling bolt and rubber base ensure the elimination of vibration. It is sujested for mechanical equipment subject to lateral thrust / wind force. Available in load capacity 100 kgs to 1000 kgs with defalcations of 25 mm