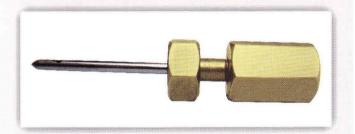

# **TEST PROBE**

Made of high quality Brass with Stainless Steel needle to be attached with pressure gauge for pressure measurement