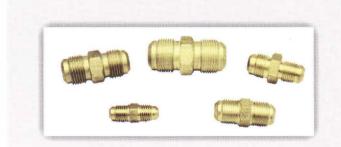

#### **UNIONS**

Made from high quality Solid Brass. Used for connecting pipes in HVAC systems