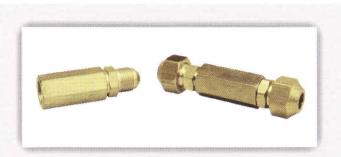

#### **FLARE NUTS**

Made from high quality solid Brass for use with all types of pipes in HVAC systems

#### **UNIONS**

Made from high quality Solid Brass. Used for connecting pipes in HVAC systems