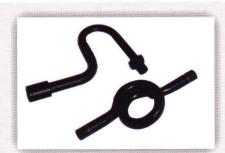

#### STEEL SYPHON

Available in mild steel, stainless steel or brass. Available in 'U' type or Round version. Standard sizes available in 1/4" to 1/2" Supplied with coupler and lock nut.