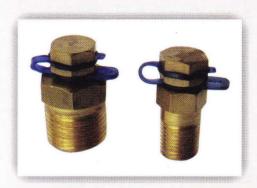

# **TEST PLUGS**

Made from Solid Brass on accurate turning machine. Reliable for taking

temperature / pressure measurement which is crustal in HVAC systems