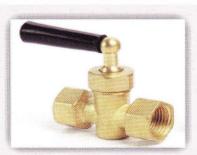

# **BRASS GUAGE COCK / VALVE**

Solid Brass construction with ABS plastic handle. . Available insizes 1/4" to 1/2" Designed in male x male, female x female or male x female as per your requirement.