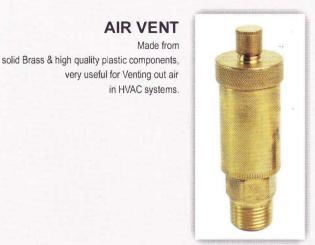

### **FLOW REGULATOR**

Made of high quality Brass to regulate the flow of Air Compressor. Inbuilt with stainless steel filter to arrest dust particles if any